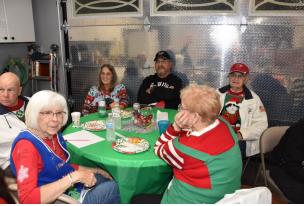

Last month we had two events. December 10, Rick Morrow led a caravan to the Porsche Club of America Toys for Tots event. Then later in the day we had the last event of the year. The CSC Annual Ugly Christmas Sweater Party hosted by my wife Linda and I. We had 36 members plus my daughter and two grandsons (who helped us to stay on track). There was lots of food and the usual fun and games. The ugly sweater winners were Jack Matukas and Donna Tillman. We also played three games; the candy cane game was back upon request and is always fun, this year's winner was Tani Robertson. We also brought back the nut stacking game and this year Jerry Majer won it in a record time of 36 seconds. The final game was the annual trivia game. This year's game was on Christmas trivia and was tough as the best two teams got 11 of the 30 questions right. In a tie breaking question off, the team of Jerry and Linda Majer won. After the games and dessert, we had the gift exchange. Lots of laughs and interesting gifts.

## **HISTORIAN REPORT by Dennis Robertson**

t s

The pictures of the Toys for Tots event and Ugly Sweater Christmas party have been posted on the CSC website and have been included in the 2022 CSC yearbook.

The Ugly Sweater Christmas party was fun. I like the picture of the three women with similar sweaters that say, "Oh snap!" with a picture of a poor gingerbread man missing extremities. Tani won a very large candy cane which will take more than one day to consume!