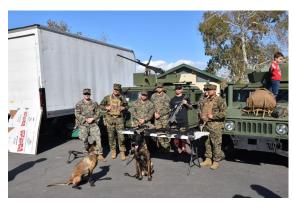

## **HISTORIAN REPORT by Dennis Robertson**

t s

The pictures of the Toys for Tots event and Ugly Sweater Christmas party have been posted on the CSC website and have been included in the 2022 CSC yearbook.

The two-part 2022 CSC yearbook has been ordered and received from Shutterfly. The yearbooks will be at the Annual Awards Banquet and subsequent General Meeting for everyone to see.

The Toys for Tots event was interesting. The Marine reserves had two Humvees on display and a table displaying pistols and rifles. People were

allowed to handle the arms on display. Be sure to see the picture of me holding some sort of weapon. The picture was taken by Herb since I do not get to be in many club pictures. I was impressed by the number of boxes that were filled with toys by all who came. After the event Pat, Herb, Anita, Dennis, and Tani walked over to Kathy Mays Restaurant for lunch.