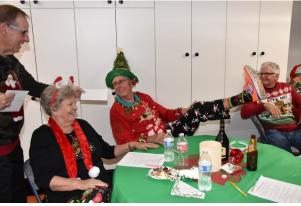

Last month we had two events. December 10, Rick Morrow led a caravan to the Porsche Club of America Toys for Tots event. Then later in the day we had the last event of the year. The CSC Annual Ugly Christmas Sweater Party hosted by my wife Linda and I. We had 36 members plus my daughter and two grandsons (who helped us to stay on track). There was lots of food and the usual fun and games. The ugly sweater winners were Jack Matukas and Donna Tillman. We also played three games; the candy cane game was back upon request and is always fun, this year's winner was Tani Robertson. We also brought back the nut stacking game and this year Jerry Majer won it in a record time of 36 seconds. The final game was the annual trivia game. This year's game was on Christmas trivia and was tough as the best two teams got 11 of the 30 questions right. In a tie breaking question off, the team of Jerry and Linda Majer won. After the games and dessert, we had the gift exchange. Lots of laughs and interesting gifts.

## **HISTORIAN REPORT by Dennis Robertson**

t s

The pictures of the Toys for Tots event and Ugly Sweater Christmas party have been posted on the CSC website and have been included in the 2022 CSC yearbook.

The Ugly Sweater Christmas party was fun. I like the picture of the three women with similar sweaters that say, "Oh snap!" with a picture of a poor gingerbread man missing extremities. Tani won a very large candy cane which will take more than one day to consume!