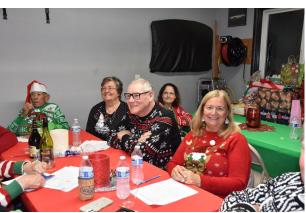

Last month we had two events. December 10, Rick Morrow led a caravan to the Porsche Club of America Toys for Tots event. Then later in the day we had the last event of the year. The CSC Annual Ugly Christmas Sweater Party hosted by my wife Linda and I. We had 36 members plus my daughter and two grandsons (who helped us to stay on track). There was lots of food and the usual fun and games. The ugly sweater winners were Jack Matukas and Donna Tillman. We also played three games; the candy cane game was back upon request and is always fun, this year's winner was Tani Robertson. We also brought back the nut stacking game and this year Jerry Majer won it in a record time of 36 seconds. The final game was the annual trivia game. This year's game was on Christmas trivia and was tough as the best two teams got 11 of the 30 questions right. In a tie breaking question off, the team of Jerry and Linda Majer won. After the games and dessert, we had the gift exchange. Lots of laughs and interesting gifts.

## **HISTORIAN REPORT by Dennis Robertson**

t s

The pictures of the Toys for Tots event and Ugly Sweater Christmas party have been posted on the CSC website and have been included in the 2022 CSC yearbook.

The Ugly Sweater Christmas party was fun. I like the picture of the three women with similar sweaters that say, "Oh snap!" with a picture of a poor gingerbread man missing extremities. Tani won a very large candy cane which will take more than one day to consume!