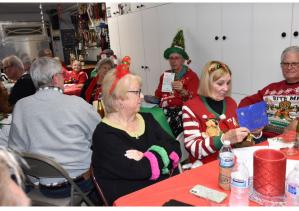

Last month we had two events. December 10, Rick Morrow led a caravan to the Porsche Club of America Toys for Tots event. Then later in the day we had the last event of the year. The CSC Annual Ugly Christmas Sweater Party hosted by my wife Linda and I. We had 36 members plus my daughter and two grandsons (who helped us to stay on track). There was lots of food and the usual fun and games. The ugly sweater winners were Jack Matukas and Donna Tillman. We also played three games; the candy cane game was back upon request and is always fun, this year's winner was Tani Robertson. We also brought back the nut stacking game and this year Jerry Majer won it in a record time of 36 seconds. The final game was the annual trivia game. This year's game was on Christmas trivia and was tough as the best two teams got 11 of the 30 questions right. In a tie breaking question off, the team of Jerry and Linda Majer won. After the games and dessert, we had the gift exchange. Lots of laughs and interesting gifts.

The Ugly Sweater Christmas party was fun. I like the picture of the three women with similar sweaters that say, "Oh snap!" with a picture of a poor gingerbread man missing extremities. Tani won a very large candy cane which will take more than one day to consume!