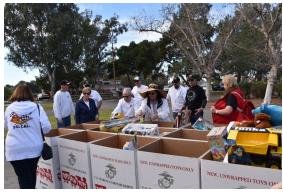

## **HISTORIAN REPORT by Dennis Robertson**

t s

The pictures of the Toys for Tots event and Ugly Sweater Christmas party have been posted on the CSC website and have been included in the 2022 CSC yearbook.

The two-part 2022 CSC yearbook has been ordered and received from Shutterfly. The yearbooks will be at the Annual Awards Banquet and subsequent General Meeting for everyone to see.

The Toys for Tots event was interesting. The Marine reserves had two Humvees on display and a table displaying pistols and rifles. People were

allowed to handle the arms on display. Be sure to see the picture of me holding some sort of weapon. The picture was taken by Herb since I do not get to be in many club pictures. I was impressed by the number of boxes that were filled with toys by all who came. After the event Pat, Herb, Anita, Dennis, and Tani walked over to Kathy Mays Restaurant for lunch.