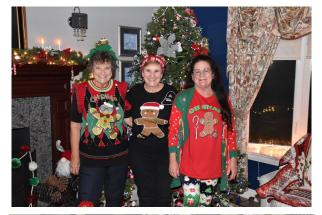

Last month we had two events. December 10, Rick Morrow led a caravan to the Porsche Club of America Toys for Tots event. Then later in the day we had the last event of the year. The CSC Annual Ugly Christmas Sweater Party hosted by my wife Linda and I. We had 36 members plus my daughter and two grandsons (who helped us to stay on track). There was lots of food and the usual fun and games. The ugly sweater winners were Jack Matukas and Donna Tillman. We also played three games; the candy cane game was back upon request and is always fun, this year's winner was Tani Robertson. We also brought back the nut stacking game and this year Jerry Majer won it in a record time of 36 seconds. The final game was the annual trivia game. This year's game was on Christmas trivia and was tough as the best two teams got 11 of the 30 questions right. In a tie breaking question off, the team of Jerry and Linda Majer won. After the games and dessert, we had the gift exchange. Lots of laughs and interesting gifts.

## **HISTORIAN REPORT by Dennis Robertson**

t s

The pictures of the Toys for Tots event and Ugly Sweater Christmas party have been posted on the CSC website and have been included in the 2022 CSC yearbook.

The Ugly Sweater Christmas party was fun. I like the picture of the three women with similar sweaters that say, "Oh snap!" with a picture of a poor gingerbread man missing extremities. Tani won a very large candy cane which will take more than one day to consume!